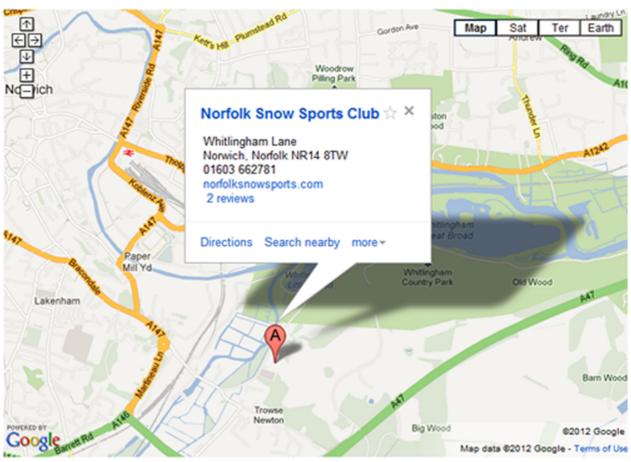

# **Norfolk Club National 2016**

To be held at

Norfolk Snowsports Club, Whitlingham Lane, Trowse, Norwich, Norfolk, NR14 8TW
Tel: 01603 662781

#### **Directions:**

Directions to Slope Post code for SAT NAV is NR14 8TW. No overnight parking or camping on the sportscentre car park.